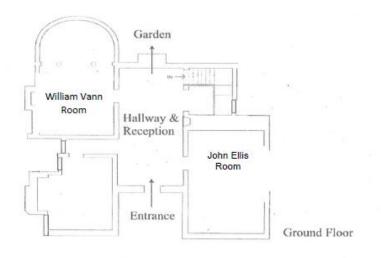

## Hall: Saturday

#### William Vann Room

11am – 12pm Morning Flow Yoga (Energising) 60 minutes

12.15pm – 1.00pm Mindful Yoga (gentle and slow) 45 minutes

1.15pm – 2.15pm Yin Yoga (Slow and deep) 60 minutes

2.30pm – 3.45pm Restorative Yoga (Blissful and healing)

To prebook slots on these sessions, please email

kim@kimwoodsyoga.com.

£5 per person.

John Ellis Room

Wisdom Share and Cacao Ceremony 11.15am, 12.15pm, 2.15pm, 3.15pm

Sessions last 40 minutes. For ages 14+

## Hall: Sunday

#### William Vann Room

11am - 12pm Hatha yoga (strong and slow) 60 minutes

12.15pm – 1-15pm Moderate Flow Yoga (Fun and energising) 60 minutes

1.30pm - 2.15pm Modified ashtanga class 45 minutes

2.30pm – 3.45pm Restorative & Yoga Nidra 75 minutes (Deeply

Restful)

To prebook slots on these sessions, please email kim@kimwoodsyoga.com

Belgrave Hall Museum