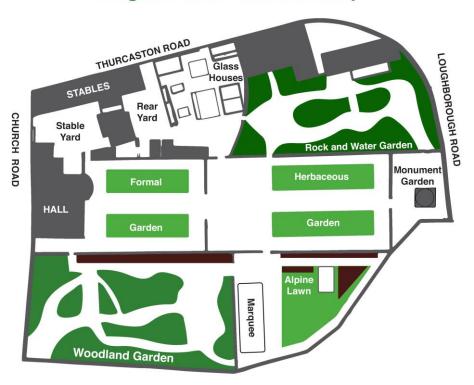

#### **Belgrave Hall - Gardens Map**

## Marquee & Alpine Lawn

Saturday: We Love Pilates

11.30am-12.15pm Pilates

12.30pm-1.15pm Somatic Movement

2pm-2.45pm Pilates

3pm-3.45pm Natural Movement

All sessions are 45 minutes.

£5 per person.

### Stable block

Saturday Sunday

Fizzy Lizzy Creations Fizzy Lizzy Creations

Three Monkey Crystals Three Monkey Crystals

Avocado Handmade Amagian Life

Tiffin Waali Belgrave Heritage Trust

**Belgrave Heritage Trust** 

## Formal Lawn

## Saturday & Sunday

Beaky Be Peace of Green

Hive Craft Collective Rose of Laurel (Sunday only)

Once Upon a Time Leicester Outdoor Pursuits Centre

Clare Speller Artist (Saturday only)

Cosmic Tula